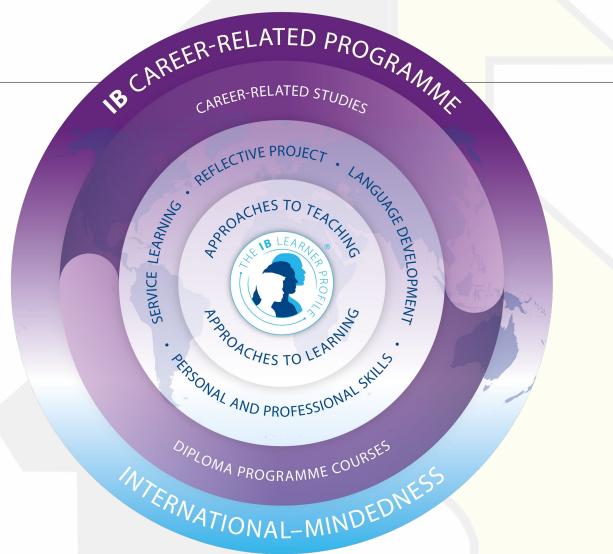

## IB CP Requirements

#### Core

Personal & Professional Skills
Course

Reflective Project

Service Learning

Language Development

#### <u>Diploma Programme Courses</u>

IBCP students must take TWO IB
Diploma Programme Courses
that end with an IB exam and be
awarded a grade of 3 or more.
Students must be engaged in IB
course learning every day.

#### **Career Related Courses**

IBCP students must also complete
FOUR semesters of accredited
career-related courses to complete
their pathway during their Junior
& Senior year with a C or better.
Students must be engaged in
career-related studies every day.

#### **IB CP Core Requirements**

Personal and Professional Skills

Service Learning

Reflective Project