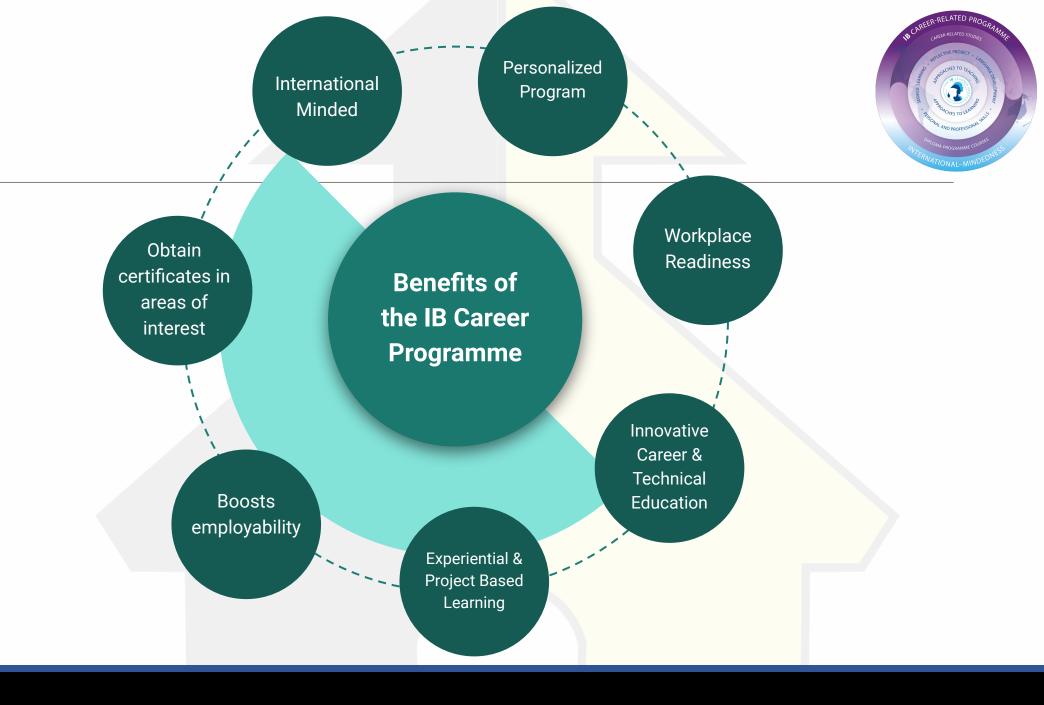

## IB CP Requirements

#### Core

Personal & Professional Skills
Course

Reflective Project

Service Learning

Language Development

#### <u>Diploma Programme Courses</u>

IBCP students must take TWO IB
Diploma Programme Courses
that end with an IB exam and be
awarded a grade of 3 or more.
Students must be engaged in IB
course learning every day.

#### **Career Related Courses**

IBCP students must also complete
FOUR semesters of accredited
career-related courses to complete
their pathway during their Junior
& Senior year with a C or better.
Students must be engaged in
career-related studies every day.